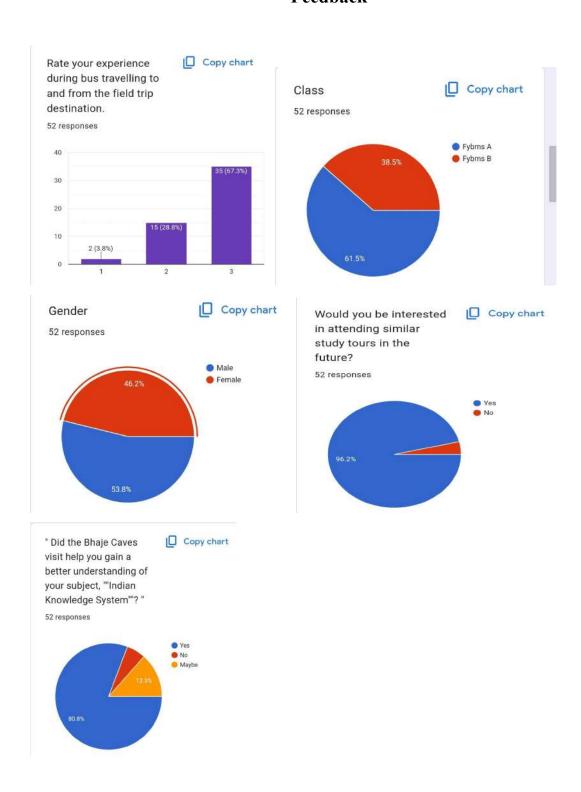

|

**Photos** 

# PERMANENTLY AFFILIATED TO UNIVERSITY OF MUMBAI

NAAC Re-Accredited 'A+' Grade (2nd Cycle) IMC RBNQ Certificate of Merit 2019 ISO 21001:2018 Certified

Recipient of Best College Award by University of Mumbai 2021-22









#### PERMANENTLY AFFILIATED TO UNIVERSITY OF MUMBAI

NAAC Re-Accredited 'A+' Grade (2nd Cycle) IMC RBNQ Certificate of Merit 2019 ISO 21001:2018 Certified

Recipient of Best College Award by University of Mumbai 2021-22

#### **Feedback**



# PERMANENTLY AFFILIATED TO UNIVERSITY OF MUMBAI

NAAC Re-Accredited 'A+' Grade (2nd Cycle) IMC RBNQ Certificate of Merit 2019 ISO 21001:2018 Certified

Recipient of Best College Award by University of Mumbai 2021-22

# Action taken report

| DATE                   | Feedback Received                                                                                                                                           | Action Taken                                                                                                                                                                         |
|------------------------|-------------------------------------------------------------------------------------------------------------------------------------------------------------|-----