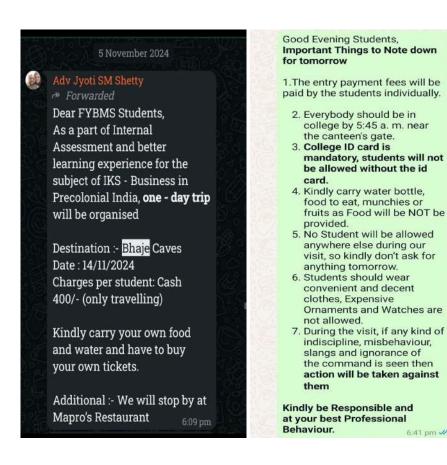

r Indian Knowledge System (IKS) Subject

# **Objective:**

1. To Investigate the Architecture and Engineering of the Caves

2. To Understand the Role of Bhaje Caves in Ancient Trade and Commerce

Event Date: 14th November 2024.

Venue: Bhaje Caves, Lonavala

No of participants: 51 students

#### PERMANENTLY AFFILIATED TO UNIVERSITY OF MUMBAI

NAAC Re-Accredited 'A+' Grade (2nd Cycle) IMC RBNQ Certificate of Merit 2019 ISO 21001:2018 Certified

Recipient of Best College Award by University of Mumbai 2021-22

#### **Permission letter**



#### PERMANENTLY AFFILIATED TO UNIVERSITY OF MUMBAI

NAAC Re-Accredited 'A+' Grade (2nd Cycle) IMC RBNQ Certificate of Merit 2019 ISO 21001:2018 Certified

Recipient of Best College Award by University of Mumbai 2021-22

#### **Poster & Notice (Message)**



#### **BUNTS SANGHA'S**

# S.M. SHETTY COLLEGE OF SCIENCE, COMMERCE & MANAGEMENT STUDIES, POWAI, MUMBAI-76

#### PERMANENTLY AFFILIATED TO UNIVERSITY OF MUMBAI

NAAC Re-Accredited 'A+' Grade (2nd Cycle) IMC RBNQ Certificate of Merit 2019 ISO 21001:2018 Certified

Recipient of Best College Award by University of Mumbai 2021-22

### Report

EVENT: Field Trip for Indian Knowledge System (IKS) Subject

CLASS: F.Y.BMS Division A And Division B

VENUE:Bhaje Caves, Lonavala DATE: 14th November 2024. TIMINGS: 6:30 AM to 5:00 PM

The scope of the field trip included:

- 1. Exploring the historical and architectural significance of the Bhaje Caves.
- 2. Understanding the role of trade and commerce in the development of these caves and their connection to ancient trade routes.
- 3. Studying the edu