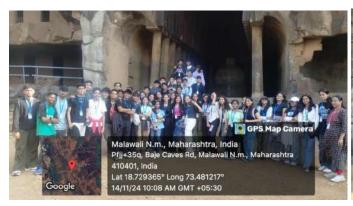

### Report

EVENT: Field Trip for Indian Knowledge System (IKS) Subject

CLASS: F.Y.BMS Division A And Division B

VENUE:Bhaje Caves, Lonavala DATE: 14th November 2024. TIMINGS: 6:30 AM to 5:00 PM

The scope of the field trip included:

**Total Students** 

Male :27 Female :24

Total. :51 students