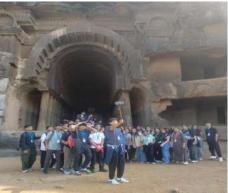

#### Visit Overview:

The students embarked on a visit to the Bhaje Caves, which are located in a scenic area near Lonavala. Upon arrival, they were greeted by the picturesque surroundings. The caves, which date back to around the 2nd century BCE, are part of the ancient Buddhist monastic complex and feature rock-cut architecture with intricate carvings and sculptures.

The students explored several caves, with a focus on the main prayer hall (Chaitya) and the individual meditation cells (Viharas). They observed the